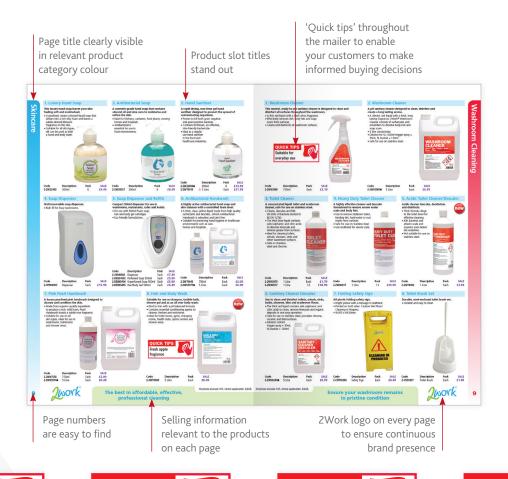

#### Key features and benefits:

- The 2Work range offers the best in affordable, effective, professional cleaning products for all working environments
- One of VOW's most popular mailers and was increased to 16 pages last year
- · More educational content in the form of 'quick tips' providing your customers with key information
- Printed on quality, heavyweight paper for a professional finish
- Four new professionally designed cover options
- · An extensive range of 2Work materials are available on myMarketing for you to drive more sales