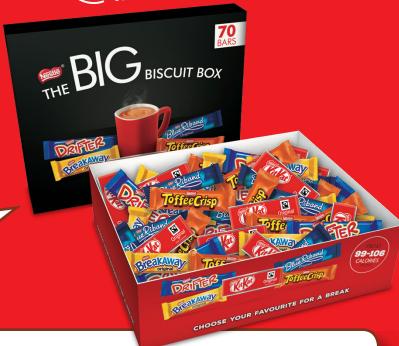

## The Big Biscuit-Box gives you 70 lovely little ways to show your staff you care.

The NEW assortment of 70 chocolate biscuit bars now includes Kit Kat® 2 Finger along with Blue Riband®, Breakaway®, Toffee Crisp® & Drifter® biscuit. Choose your favourite for a break.

- A range of well known & loved chocolate biscuit brands each between 99-106 calories
- Individually wrapped to maintain freshness
- Versatile ideal for meetings & as a treat with a hot drink
- Foodservice exclusive