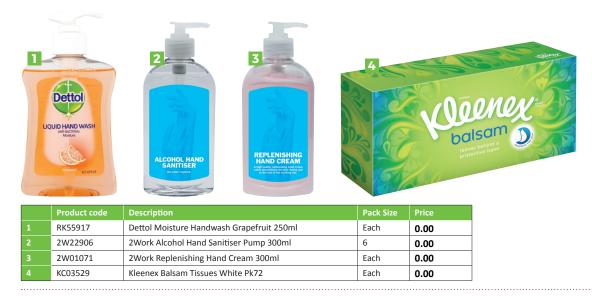

## **PERSONAL HYGIENE**

Make sure you maintain a good level of hygiene in the workplace with our range of products from handwash to sanitiser and tissues ideal for office use.