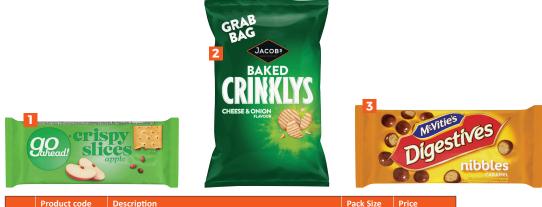

### **SNACKS**

When you want a little snack, you can ensure you do it in moderation with baked crisps, digestive nibbles and light, crispy biscuits.

|   | Product code | Description                                          | Pack Size | Price |
|---|--------------|------------------------------------------------------|-----------|-------|
| 1 | UN18250      | Go Ahead Apple and Sultana Slices Pk24               | Each      | 0.00  |
| 2 | UN18109      | Jacobs Baked Crinklys Cheese and Onion Grab Bag Pk30 | Each      | 0.00  |
| 3 | UN20128      | McVitie's Digestive Nibbles Caramel Pk20             | Each      | 0.00  |