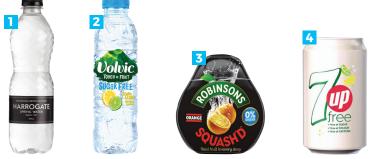

#### **COLD DRINKS**

You also need a variety of options when it comes to cold drinks. From still spring water to flavoured water, squash and diet canned drinks, we've got you covered.

|   | Product code | Description                                           | Pack Size | Price |
|---|--------------|-------------------------------------------------------|-----------|-------|
| 1 | HSW35105     | Harrogate Spa Still Spring Water 500ml Pk24           | Each      | 0.00  |
| 2 | DW49115      | Volvic Touch of Fruit Lemon and Lime Water 500ml Pk12 | Each      | 0.00  |
| 3 | BRT41253     | Robinsons Squash'd Orange 66ml                        | Each      | 0.00  |
| 4 | BRT10879     | Diet 7-Up Lemon and Lime Canned Soft Drink 330ml Pk24 | Each      | 0.00  |