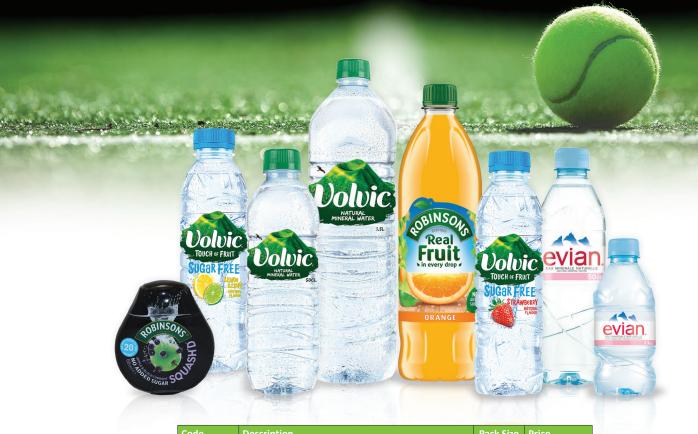

## Are you ready for Centre Court?

| Code     | Description                                    | Pack Size | Price |
|----------|------------------------------------------------|-----------|-------|
| DW05501  | Evian Water 50cl                               | 24        | 0     |
| DW06301  | Evian Water 33cl                               | 24        | 0     |
| DW11164  | Volvic Water 50cl                              | 24        | 0     |
| DW11205  | Volvic Water 1.5L                              | 12        | 0     |
| DW49090  | Volvic Touch of Fruit Water Strawberry 500ml   | 12        | 0     |
| DW49115  | Volvic Touch of Fruit Water Lemon & Lime 500ml | 12        | 0     |
| BRT41253 | Robinsons Squash'd Orange                      | Each      | 0     |
| BRT41255 | Robinsons Squash'd Apple & Blackcurrant        | Each      | 0     |
| BRT14654 | Robinson Orange 1.75L                          | 2         | 0     |
| BRT14656 | Robinson Apple & Blackcurrant 1.75L            | 2         | 0     |
| BRT92746 | Robinsons Lemon Squash 1L                      | Each      | 0     |
| BRT92780 | Robinsons Orange Squash 1L                     | Each      | 0     |
| BRT92802 | Robinsons Apple & Blackcurrant Squash 1L       | Each      | 0     |